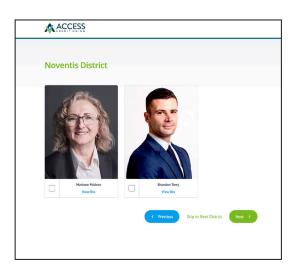

To view candidate biography, click, "View Bio".

Select one candidate for the Access District by using the check box. Click, **"Next"**.

To view candidate biography, click, "View Bio".

Select one candidate from the Noventis District by using the check box. Click, **"Next"**.