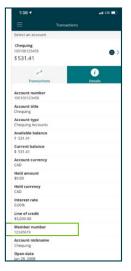

# Legacy Access and Noventis members can find their member numbers as follows:

**MOBILE APP:** from a mobile device, login to mobile banking; select one of your accounts and click on the forward facing arrow (>) to view Account Details.