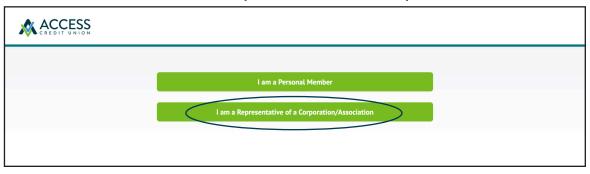

# 2023 CORPORATION/ASSOCIATION VOTE GUIDE

for Access Credit Union Business Account Holders



# **Board of Directors Elections**

Online voting commences March 13 at 9:00 AM CDT and will conclude on March 17 at 5:00 PM CDT. Vote results will be announced at the Annual General Meeting of Members on April 18, 2023.

The following guide is for Access Credit Union members voting online at: **accessvotes.ca** 

Voter eligibility details can be found at the end of this guide.

# SCREEN 1: Click on "Cast My Vote for the Directors Election".



# **SCREEN 2:** Click on "I am a Representative of a Corporation/Association".



## SCREEN 3:

Enter the Corporation/Association member number **OR** Corporation/Association debit card number.

Enter the Corporation/Association Postal Code. Click **"Submit"**.

| ACCESS<br>CREDIT UNION                                                                                                                         |                                                                                      |  |  |  |  |
|------------------------------------------------------------------------------------------------------------------------------------------------|--------------------------------------------------------------------------------------|--|--|--|--|
| Corporation or Association Membe