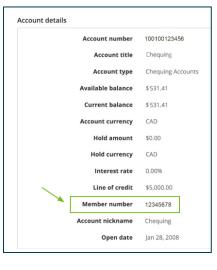

# ONLINE BANKING:

from a browser, login to the online banking platform; under "My Accounts" choose one of your account and click on the forward facing arrow (>) to view Account Details.