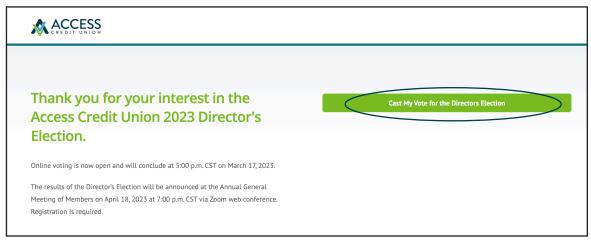

# 2023 CORPORATION/ASSOCIATION VOTE GUIDE

for Access Credit Union Business Account Holders



# **Board of Directors Elections**

Online voting commences March 13 at 9:00 AM CDT and will conclude on March 17 at 5:00 PM CDT. Vote results will be announced at the Annual General Meeting of Members on April 18, 2023.

The following guide is for Access Credit Union members voting online at: **accessvotes.ca** 

Voter eligibility details can be found at the end of this guide.

# SCREEN 1: Click on "Cast My Vote for the Directors Election".



# **SCREEN 2:** Click on "I am a Representative of a Corporation/Association".



## SCREEN 3:

Enter the Corporation/Association member number **OR** Corporation/Association debit card number.

Enter the Corporation/Association Postal Code. Click **"Submit"**.

| ACCESS<br>CREDIT UNION                                                                                                                         |                                                                                      |  |  |  |  |
|------------------------------------------------------------------------------------------------------------------------------------------------|--------------------------------------------------------------------------------------|--|--|--|--|
| Corporation or Association Membe