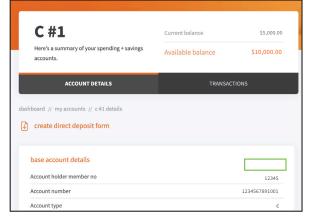

#### **MOBILE APP:**

from a mobile device, login to mobile banking; click the menu icon and select accounts, then click "Account Details" on one of your accounts.

| 11:53 ௭    |               |       |            |
|------------|---------------|-------|------------|
| $\equiv <$ | C #1 deta     | ails  | :          |
|            |               |       | _          |
| BASIC ACC  |               |       | 12345      |
| account    | holder member | no.   | 72826      |
| member     | type          | 12345 | 67891001   |
| account    | number        | 9045  | 01853017   |
| account    | type          |       | С          |
| Account    | sub           |       | 1          |
| start dat  | e             | Ma    | y 29, 2012 |
| status     |               |       | active     |