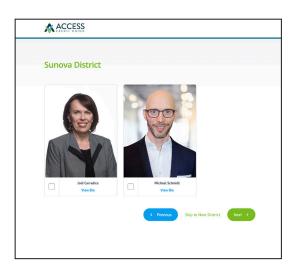

Use the "Previous" button to go back Districts, if needed.

To view candidate biography, click, "View Bio".

Select one candidate from the Sunova District by using the check box. Click, **"Next"**.

Use the "Previous" button to go back Districts, if needed.