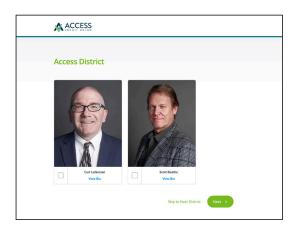

## SCREEN 6:

There is one vacancy available in each of the Access, Noventis, and Sunova Districts. All members are able to vote for all Districts; however, there will be only one appointment per District.

To view candidate biography, click, "View Bio".

Select one candidate for the Access District by using the check box. Click, **"Next"**.

To view candidate biography, click, "View Bio".

Select one candidate from the Noventis District by using the check box. Click, **"Next"**.