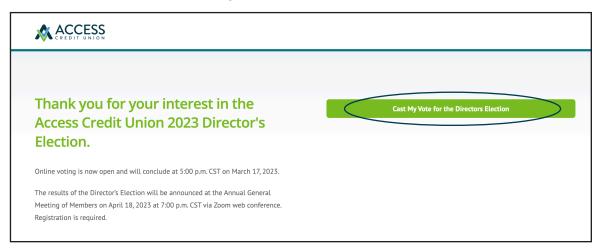

HAVE

YOUR

SAY

for Access Credit Union Personal Account Holders



# MEMBER VOTE: MARCH 13 - 17, 2023 Board of Directors Elections

Online voting commences March 13 at 9:00 AM CDT and will conclude on March 17 at 5:00 PM CDT. Vote results will be announced at the Annual General Meeting of Members on April 18, 2023.

The following guide is for Access Credit Union members voting online at: **accessvotes.ca** 

Voter eligibility details can be found at the end of this guide.

# **SCREEN 1:** Click on "Cast My Vote for the Directors Election".



# SCREEN 2: Click on "I am a Personal Member".



# SCREEN 3:

Enter your Member Number **OR** Debit Card Number. To verify your identity, enter your Date of Birth **OR** Postal Code. Click **"Submit"**.

| CREDIT UNION                                                                  |                             |              |                         |                  |                        |                  |
|-------------------------------------------------------------------------------|-----------------------------|--------------|-------------------------|------------------|------------------------|------------------|
| Thank you for your interest in the                                            | 2023 Directo                | or's El      | ection!                 |