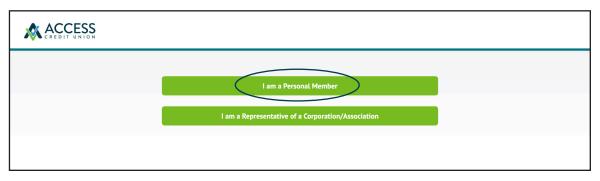

HAVE

YOUR

SAY

for Access Credit Union Personal Account Holders



# MEMBER VOTE: MARCH 13 - 17, 2023 Board of Directors Elections

Online voting commences March 13 at 9:00 AM CDT and will conclude on March 17 at 5:00 PM CDT. Vote results will be announced at the Annual General Meeting of Members on April 18, 2023.

The following guide is for Access Credit Union members voting online at: **accessvotes.ca** 

Voter eligibility details can be found at the end of this guide.

# **SCREEN 1:** Click on "Cast My Vote for the Directors Election".



# SCREEN 2: Click on "I am a Personal Member".



# SCREEN 3:

Enter your Member Number **OR** Debit Card Number. To verify your identity, enter your Date of Birth **OR** Postal Code. Click **"Submit"**.

| CREDIT UNION                                                                  |                             |              |                         |                  |                        |                  |
|-------------------------------------------------------------------------------|-----------------------------|--------------|-------------------------|------------------|------------------------|------------------|
| Thank you for your interest in the                                            | 2023 Directo                | or's El      | ection!                 |                  |                        |