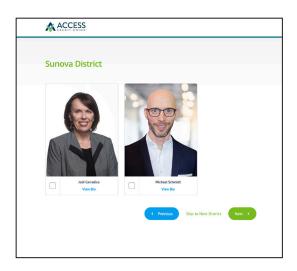

Use the "Previous" button to go back Districts, if needed.

To view candidate biography, click, "View Bio".

Select one candidate from the Sunova District by using the check box. Click, **"Next"**.

Use the "Previous" button to go back Districts, if needed.