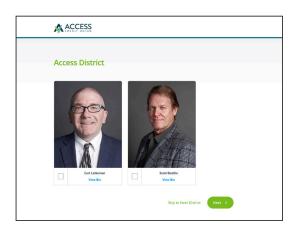

To view candidate biography, click, "View Bio".

Select one candidate for the Access District by using the check box. Click, **"Next"**.

To view candidate biography, click, "View Bio".

Select one candidate from the Noventis District by using the check box. Click, **"Next"**.