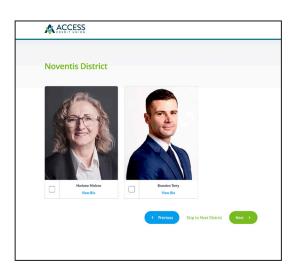

To view candidate biography, click, "View Bio".

Select one candidate for the Access District by using the check box. Click, **"Next"**.

To view candidate biography, click, "View Bio".

Select one candidate from the Noventis District by using the check box. Click, **"Next"**.