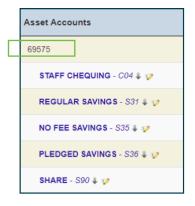

#### **MOBILE APP:**

from a mobile device, login to mobile banking; select one of your accounts and click on the forward facing arrow (>) to view Account Details.

## **ONLINE BANKING:**

from a browser, login to the online banking platform; under "My Accounts" choose one of your account and click on the forward facing arrow (>) to view Account Details.

| 1:38 🕈                            |              |              |
|-----------------------------------|--------------|--------------|
|                                   | Transactions |              |
| Select an account                 |              |              |
| Chequing<br>100100123456          |              | •            |
| \$531.41                          |              |              |
| েন<br>Transactions                |              | i<br>Details |
| Account number<br>100100123456    |              |              |
| Account title<br>Chequing         |              |              |
| Account type<br>Chequing Accounts |              |              |
| Available balance<br>\$ 531.41    |              |              |
| Current balance<br>\$ 531.41      |              |              |
| Account currency<br>CAD           |              |              |
| Hold amount<br>\$0.00             |              |              |
| Hold currency<br>CAD              |              |              |
| Interest rate<br>0.00%            |              |              |
| Line of credit<br>\$5,000.00      |              |              |
| Member number<br>12345678         |              |              |
| Account nickname<br>Chequing      |              |              |
| Open date<br>Jan 28, 2008         |              |              |
|                                   | ,            | Enueratier   |