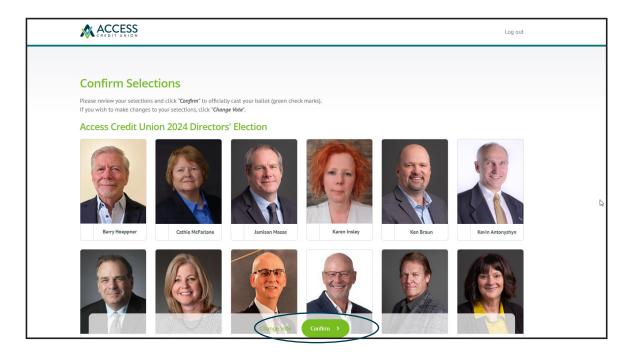

## **SCREEN 6:**

Review your selections and click "**Confirm**" to officially cast your ballot.

If you wish to make changes to your selections, click "Change Vote".